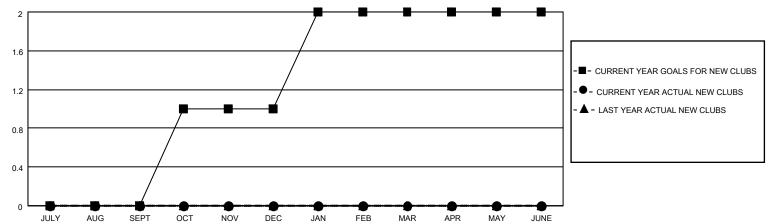

### GOALS AND ACTUAL NEW CLUBS CUMULATIVE

## District N 2

Results as of: 5/31/2021

| Clubs                 |               |           |               | Members               |                       |                         |                                                    |
|-----------------------|---------------|-----------|---------------|-----------------------|-----------------------|-------------------------|----------------------------------------------------|
| RESULTS FOR 2020-2021 |               |           |               | RESULTS FOR 2020-2021 |                       |                         |                                                    |
| QUARTER               | NEW CLUB GOAL | NEW CLUBS | DROPPED CLUBS | QUARTER MEMB          | ER GROWTH NET<br>GOAL | MEMBER GROWTH<br>ACTUAL | DROPPED<br>MEMBERS ACTUAL<br>(including transfers) |
| JULY/AUG/SEPT         | 0             | 0         | 0             | JULY/AUG/SEPT         | 5                     | 11                      | 41                                                 |
| OCT/NOV/DEC           | 1             | 0         | 0             | OCT/NOV/DEC           | 5                     | 47                      | 46                                                 |
| JAN/FEB/MAR           | 1             | 0         | 0             | JAN/FEB/MAR           | 5                     | 40                      | 40                                                 |
| APR/MAY/JUNE          | 0             | 0         | 1             | APR/MAY/JUNE          | 5                     | 35                      | 36                                                 |