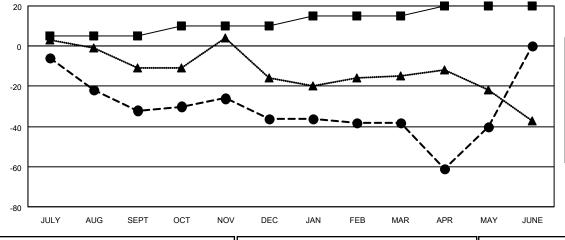

#### GOALS AND ACTUAL MEMBERS CUMULATIVE

|--|

● - MEMBER GROWTH ACTUAL

- ▲ - LAST YEAR MEMBERSHIP ACTUAL

| DROPPED CLUBS: 1 |     |
|------------------|-----|
| DROPPED MEMBERS  |     |
| DECEASED         | 37  |
| CLUB CANCELLED   | 0   |
| OTHER            | 126 |
| TOTAL            | 163 |

## District N 2

Results as of: 5/31/2021

| Clubs                 |               |           |               | Members               |                       |                         |                                                    |
|-----------------------|---------------|-----------|---------------|-----------------------|-----------------------|-------------------------|----------------------------------------------------|
| RESULTS FOR 2020-2021 |               |           |               | RESULTS FOR 2020-2021 |                       |                         |                                                    |
| QUARTER               | NEW CLUB GOAL | NEW CLUBS | DROPPED CLUBS | QUARTER MEMB          | ER GROWTH NET<br>GOAL | MEMBER GROWTH<br>ACTUAL | DROPPED<br>MEMBERS ACTUAL<br>(including transfers) |
| JULY/AUG/SEPT         | 0             | 0         | 0             | JULY/AUG/SEPT         | 5                     | 11                      | 41                                                 |
| OCT/NOV/DEC           | 1             | 0         | 0             | OCT/NOV/DEC           | 5                     | 47                      | 46                                                 |
| JAN/FEB/MAR           | 1             | 0         | 0             | JAN/FEB/MAR           | 5                     | 40                      | 40                                                 |
| APR/MAY/JUNE          | 0             | 0         | 1             | APR/MAY/JUNE          | 5                     | 35                      | 36                                                 |